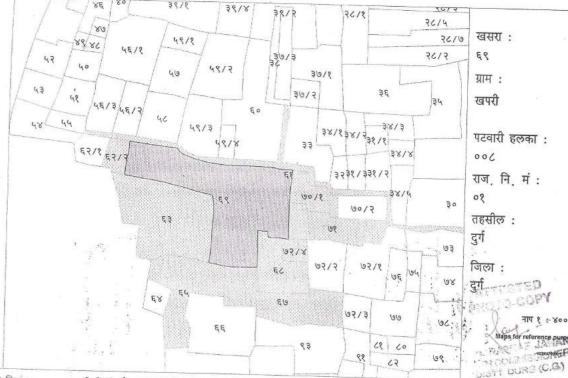

|     | **************************************                                                                    |                                                                                                                          |  |  |  |  |  |  |  |  |
|-----|-----------------------------------------------------------------------------------------------------------|--------------------------------------------------------------------------------------------------------------------------|--|--|--|--|--|--|--|--|
| 1.  | Date of inspection by the Engineer                                                                        | : 24/12/2012                                                                                                             |  |  |  |  |  |  |  |  |
| 2.  | Owner of the land & Building with address                                                                 | : Ved Mata Gayatri Shikshan Samiti Bhilai<br>47/6- Nehru Nagar (E) Bhilai, DistttDurg (C.G.)                             |  |  |  |  |  |  |  |  |
| 3.  | Type of Ownership of land                                                                                 | : Own                                                                                                                    |  |  |  |  |  |  |  |  |
| 4.  | Location with Survey No. Street No<br>Ward No., Name of the Place,<br>Corporation? Municipality/Panchayat | : Village Khapri, Post- Jewara Sirsa<br>Dhamdha Road, Durg (C.G.) Panchayat                                              |  |  |  |  |  |  |  |  |
| 5.  | Date of registration of Land                                                                              | : Kh. No. 69/2-13.08.2007, kh. No. 69/3- 23.07.2007<br>B.Ed. & D.El.Ed. Building at Kh. No. 69/2 and 69/3                |  |  |  |  |  |  |  |  |
| 6.  | Registered in the office of Sub-Registrar with address                                                    | : Distt. Sub-Registrar Office, DisttDurg (C.G.)                                                                          |  |  |  |  |  |  |  |  |
| 7.  | Building plan approved by (address of Corporation/Municipality/Panchayat)                                 | : 21.10.2008 By Jt. Director, Town and Country Planning Department/ DisttDurg (C.G.)                                     |  |  |  |  |  |  |  |  |
| 8.  | Year of construction                                                                                      | : 2010-2011                                                                                                              |  |  |  |  |  |  |  |  |
| 9.  | Purpose for which the building is being used/proposed to be used                                          | : For B.Ed & D.El.Ed. College (Educational)                                                                              |  |  |  |  |  |  |  |  |
| 10. | Details of construction of building Roofing Pl. mention RCC/Asbestos/Tiled/ any other (Pl. specify)       | Ground Floor 16085 Sq. ft. First Floor 16085 Sq. ft. Second Floor                                                        |  |  |  |  |  |  |  |  |
| 11. | Land usage certificate for Educational purposes from the concerned Govt. authorities obtained details     | Date of issue of Certificate: 23.12.2008  Issued by: Jt. Director, Town and Country Planning Department/DisttDurg (C.G.) |  |  |  |  |  |  |  |  |